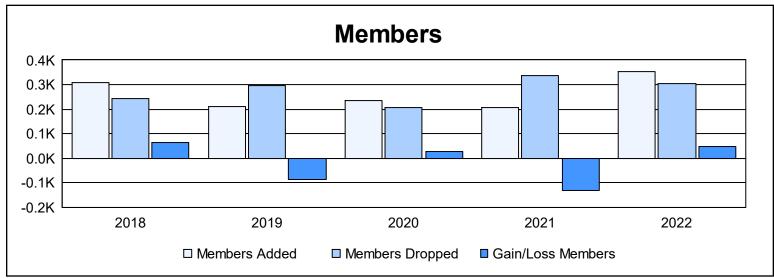

District LD 5 As of June 2022 Cumulative

| Year      | New<br>Clubs | Dropped<br>Clubs | Gain/<br>Loss<br>Clubs | New<br>Members | Charter<br>Members | Reinstate<br>Members | Transfer<br>Members | Total<br>Member<br>Added | Total<br>Members<br>Dropped | Gain/<br>Loss<br>Members |
|-----------|--------------|------------------|------------------------|----------------|--------------------|----------------------|---------------------|--------------------------|-----------------------------|--------------------------|
| 2017-2018 | 3            | 1                | 2                      | 191            | 102                | 7                    | 8                   | 308                      | 244                         | 64                       |
| 2018-2019 | 2            | 0                | 2                      | 139            | 51                 | 10                   | 11                  | 211                      | 298                         | -87                      |
| 2019-2020 | 4            | 0                | 4                      | 107            | 94                 | 12                   | 21                  | 234                      | 208                         | 26                       |
| 2020-2021 | 0            | 5                | -5                     | 133            | 13                 | 60                   | 2                   | 208                      | 338                         | -130                     |
| 2021-2022 | 4            | 6                | -2                     | 168            | 133                | 40                   | 10                  | 351                      | 305                         | 46                       |
| Average   | 3            | 2                | 0                      | 148            | 79                 | 26                   | 10                  | 262                      | 279                         | -16                      |