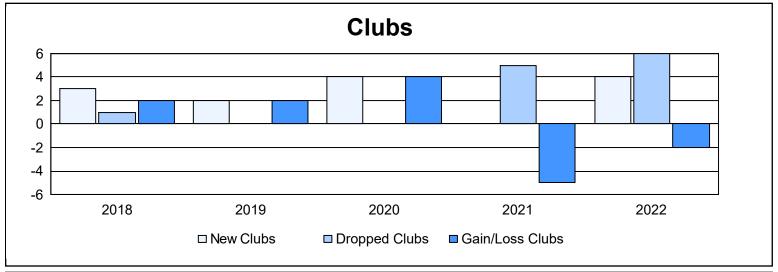

District LD 5 As of June 2022 Cumulative

| Year      | New<br>Clubs | Dropped<br>Clubs | Gain/<br>Loss<br>Clubs | New<br>Members | Charter<br>Members | Reinstate<br>Members | Transfer<br>Members | Total<br>Member<br>Added | Total<br>Members<br>Dropped | Gain/<br>Loss<br>Members |
|-----------|--------------|------------------|------------------------|----------------|--------------------|----------------------|---------------------|--------------------------|-----------------------------|--------------------------|
| 2017-2018 | 3            | 1                | 2                      | 191            | 102                | 7                    | 8                   | 308                      | 244                         | 64                       |
| 2018-2019 | 2            | 0                | 2                      | 139            | 51                 | 10                   | 11                  | 211                      | 298                         | -87                      |
| 2019-2020 | 4            | 0                | 4                      | 107            | 94                 | 12                   | 21                  | 234                      | 208                         | 26                       |
| 2020-2021 | 0            | 5                | -5                     | 133            | 13                 | 60                   | 2                   | 208                      | 338                         | -130                     |
| 2021-2022 | 4            | 6                | -2                     | 168            | 133                | 40                   | 10                  | 351                      | 305                         | 46                       |
| Average   | 3            | 2                | 0                      | 148            | 79                 | 26                   | 10                  | 262                      | 279                         | -16                      |